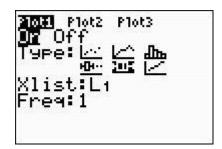

## 2. Drawing the Box and Whisker Plots

- Press [STAT PLOT] (with the two keys 2nd Y=)
- Turn on Plot1 by pressing **ENTER**
- Use the arrow keys and the enter button to turn on the plot and to select the diagram.
- Make sure that Xlist is set to
  L<sub>1</sub> and Freq is set to 1.