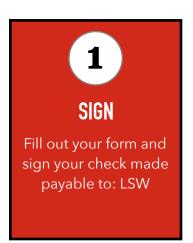

# Three Easy Steps:

"This fundraiser is a great way for our students to learn about the responsibilities of service to the Lincoln community." -LSW INSTRUMENTAL DIRECTORS

# LSW INSTRUMENTAL MUSIC AMERICAN FLAG FUNDRAISER FORM

| Student responsible for installing flag:   | · Ma                                                                                                                                                                                                                                                                                                                                                                                                                                                                                                                                                                                                                                                                                                                                                                                                                                                                                                                                                                                                                                                                                                                                                                                                                                                                                                                                                                                                                                                                                                                                                                                                                                                                                                                                                                                                                                                                                                                                                                                                                                                                                                                           |
|--------------------------------------------|--------------------------------------------------------------------------------------------------------------------------------------------------------------------------------------------------------------------------------------------------------------------------------------------------------------------------------------------------------------------------------------------------------------------------------------------------------------------------------------------------------------------------------------------------------------------------------------------------------------------------------------------------------------------------------------------------------------------------------------------------------------------------------------------------------------------------------------------------------------------------------------------------------------------------------------------------------------------------------------------------------------------------------------------------------------------------------------------------------------------------------------------------------------------------------------------------------------------------------------------------------------------------------------------------------------------------------------------------------------------------------------------------------------------------------------------------------------------------------------------------------------------------------------------------------------------------------------------------------------------------------------------------------------------------------------------------------------------------------------------------------------------------------------------------------------------------------------------------------------------------------------------------------------------------------------------------------------------------------------------------------------------------------------------------------------------------------------------------------------------------------|
| Customer Name: Street Address:             | - Millian Marian                                                                                                                                                                                                                                                                                                                                                                                                                                                                                                                                                                                                                                                                                                                                                                                                                                                                                                                                                                                                                                                                                                                                                                                                                                                                                                                                                                                                                                                                                                                                                                                                                                                                                                                                                                                                                                                                                                                                                                                                                                                                                                               |
| City, State, Zip:                          |                                                                                                                                                                                                                                                                                                                                                                                                                                                                                                                                                                                                                                                                                                                                                                                                                                                                                                                                                                                                                                                                                                                                                                                                                                                                                                                                                                                                                                                                                                                                                                                                                                                                                                                                                                                                                                                                                                                                                                                                                                                                                                                                |
| Phone Number:                              | The state of the s |
| Email Address:                             |                                                                                                                                                                                                                                                                                                                                                                                                                                                                                                                                                                                                                                                                                                                                                                                                                                                                                                                                                                                                                                                                                                                                                                                                                                                                                                                                                                                                                                                                                                                                                                                                                                                                                                                                                                                                                                                                                                                                                                                                                                                                                                                                |
| Payment (circle one): Cash / Check Check # |                                                                                                                                                                                                                                                                                                                                                                                                                                                                                                                                                                                                                                                                                                                                                                                                                                                                                                                                                                                                                                                                                                                                                                                                                                                                                                                                                                                                                                                                                                                                                                                                                                                                                                                                                                                                                                                                                                                                                                                                                                                                                                                                |

Amount Due: <u>\$30.00</u>

\*Checks Payable to: Lincoln Southwest High School

Orders due by <u>October 10th, 2016 by 2:00pm</u> Send form and payment with student or deliver to: Lincoln Southwest High School Attn: LSW Instrumental Music 7001 South 14th Street Lincoln, NE 68516