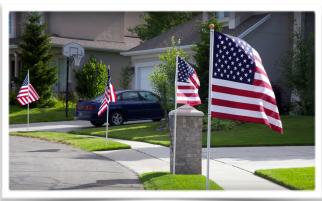

## **Sharing Patriotism with the Community**

The Lincoln Southwest High school Band and Orchestra invite you to show your patriotism alongside your neighbors by displaying a

3'x5' American Flag on a 7.5' White Flag Pole.

For \$30.00, you will have a beautiful American Flag displayed in front of your house for the following holidays:

Veterans Day - Friday November 11th, 2016 Memorial Day - Monday May 29th, 2017 Flag Day - Wednesday June 14th, 2017

Early in the morning,

Trained students will safely install the Flag

in front of your house near the curb.

# Before sundown,

the same student will remove the Flag and properly store it.

This fundraiser will help the LSW Instrumental Music department keep costs low for students to perform with proper instruments in extra events and special trips.